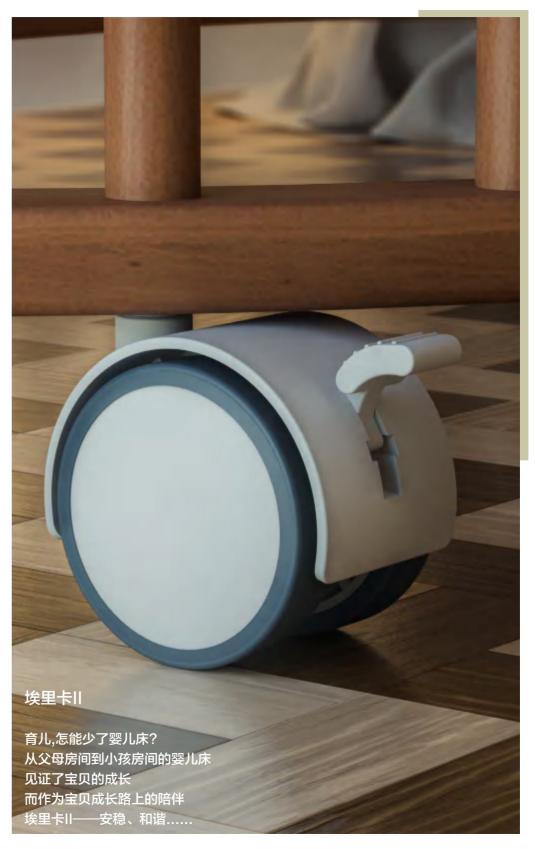

# ERICA II

# 感触

In the childcare sector, the cribs are the protagonists and with them their wheels. Although many times we imagine them in the baby's room, it is more likely that the first place they are placed is in the parents' room. Turning the crib into a piece of furniture that is often moved from one place to another, we have designed Erica II, a wheel with a smooth and precise movement and a harmonious design to match the baby's room. We have also designed and manufactured different types of couplings to adapt to the crib you choose, you can check it in our catalog. A wheel for the smallest of the house.

#### #1 Cradle

CA II. All 3 have a common feature, their design, a design that accompanies childcare furniture. Smooth, harmonic and subtle that will fit perfectly in the baby's crib. Ivy and erica II we think them for the most traditional and lovers of colors clear, with details in natural color and the range of colors neutrals and Bola was designed for those who decide more for color, in fact it is one of our wheels with more variety of color than we have, from blue and white to yellow and orange. Your materials are of high quality and have excellent resistance that will allow move your crib without problems.

#### #1 摇篮

我们专门为儿童摇篮而设的脚轮有艾维,波娜和埃里卡Ⅱ、而这三款脚轮都有同一 个特点、那就是它们的设计、它们那完全能融入儿童家具的设计——柔软、和谐、 细腻。艾维、埃里卡II的颜色比较中性、简洁,而波娜的颜色则比较丰富多样,就 像马卡龙一般可爱。至于高质耐用的脚轮材质则让你能安心无忧地移动摇篮。