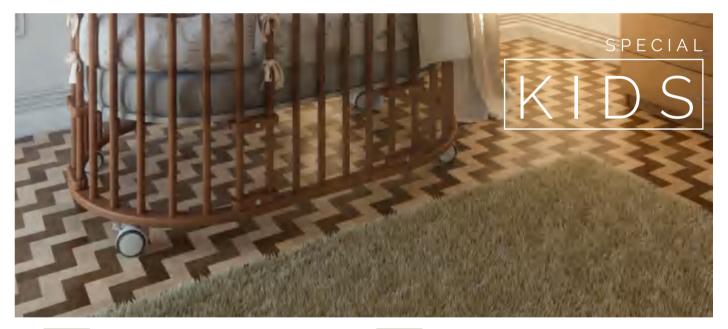

# 感触

In the childcare sector, the cribs are the protagonists and with them their wheels. Although many times we imagine them in the baby's room, it is more likely that the first place they are placed is in the parents' room. Turning the crib into a piece of furniture that is often moved from one place to another, we have designed Erica II, a wheel with a smooth and precise movement and a harmonious design to match the baby's room. We have also designed and manufactured different types of couplings to adapt to the crib you choose, you can check it in our catalog. A wheel for the smallest of the house.

# **5 FURNITURES WITH** WHEELS FOR CHILREN'S BEDROOM.

In this article we are going to talk about what we know the most .... (suspenseful sound) .... "Our wheels for children's spaces". Many of our wheels can be used on different furniture by simply changing their coupling, but there are also many wheels that we have designed specifically for certain sectors and one of them is children's furniture. We manufacture our wheels with environmentally friendly materials that are RoHS approved, thus taking care of the planet and the little ones. We tell you what they are and their most special characteristics, such as that the distances between the spaces are less than 5mm or more than 17mm to avoid accidents with the child's fingers.

#### #1 Cradle

CA II. All 3 have a common feature, their design, a design that accompanies childcare furniture. Smooth, harmonic and subtle that will fit perfectly in the baby's crib. Ivy and erica II we think them for the most traditional and lovers of colors clear, with details in natural color and the range of colors neutrals and Bola was designed for those who decide more for color, in fact it is one of our wheels with more variety of color than we have, from blue and white to yellow and orange. Your materials are of high quality and have excellent resistance that will allow move your crib without problems.

#### #1 摇篮

我们专门为儿童摇篮而设的脚轮有艾维,波娜和埃里卡Ⅱ、而这三款脚轮都有同一 个特点、那就是它们的设计、它们那完全能融入儿童家具的设计——柔软、和谐、 细腻。艾维、埃里卡II的颜色比较中性、简洁,而波娜的颜色则比较丰富多样,就 像马卡龙一般可爱。至于高质耐用的脚轮材质则让你能安心无忧地移动摇篮。