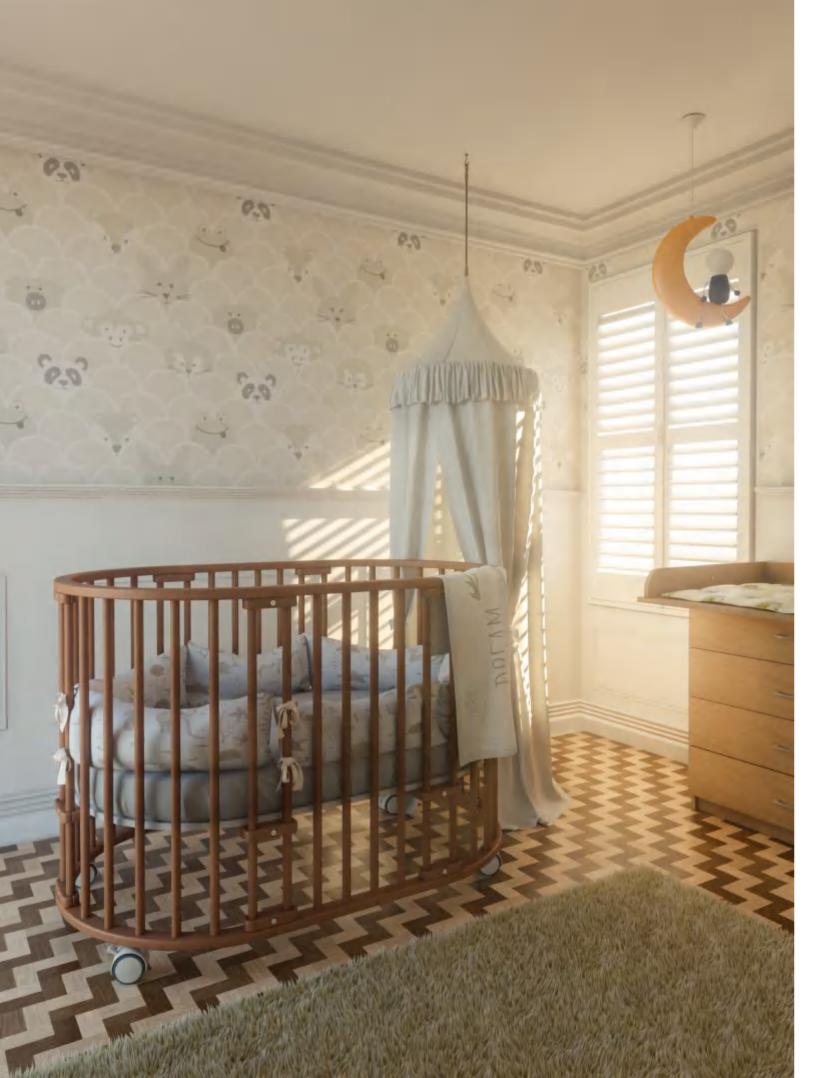

# 感触

In the childcare sector, the cribs are the protagonists and with them their wheels. Although many times we imagine them in the baby's room, it is more likely that the first place they are placed is in the parents' room. Turning the crib into a piece of furniture that is often moved from one place to another, we have designed Erica II, a wheel with a smooth and precise movement and a harmonious design to match the baby's room. We have also designed and manufactured different types of couplings to adapt to the crib you choose, you can check it in our catalog. A wheel for the smallest of the house.

# **5 FURNITURES WITH** WHEELS FOR CHILREN'S BEDROOM.

In this article we are going to talk about what we know the most .... (suspenseful sound) .... "Our wheels for children's spaces". Many of our wheels can be used on different furniture by simply changing their coupling, but there are also many wheels that we have designed specifically for certain sectors and one of them is children's furniture. We manufacture our wheels with environmentally friendly materials that are RoHS approved, thus taking care of the planet and the little ones. We tell you what they are and their most special characteristics, such as that the distances between the spaces are less than 5mm or more than 17mm to avoid accidents with the child's fingers.

#### #1 Cradle

CA II. All 3 have a common feature, their design, a design that accompanies childcare furniture. Smooth, harmonic and subtle that will fit perfectly in the baby's crib. Ivy and erica II we think them for the most traditional and lovers of colors clear, with details in natural color and the range of colors neutrals and Bola was designed for those who decide more for color, in fact it is one of our wheels with more variety of color than we have, from blue and white to yellow and orange. Your materials are of high quality and have excellent resistance that will allow move your crib without problems.

#### #1 摇篮

我们专门为儿童摇篮而设的脚轮有艾维,波娜和埃里卡Ⅱ、而这三款脚轮都有同一 个特点、那就是它们的设计、它们那完全能融入儿童家具的设计——柔软、和谐、 细腻。艾维、埃里卡II的颜色比较中性、简洁,而波娜的颜色则比较丰富多样,就 像马卡龙一般可爱。至于高质耐用的脚轮材质则让你能安心无忧地移动摇篮。