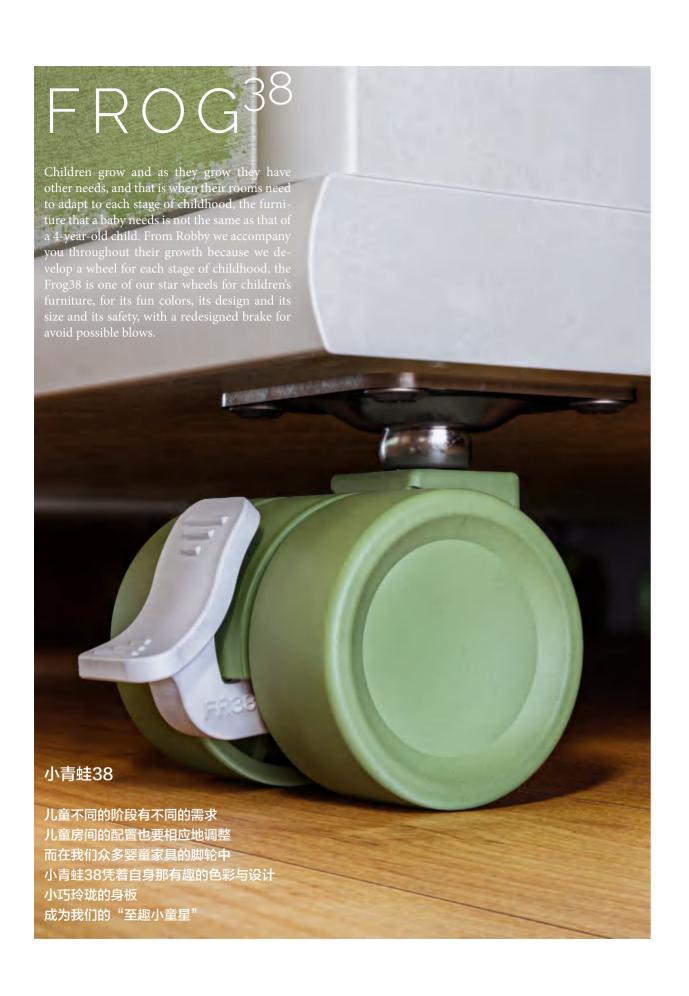

## ANNA, FROG38, ERICA II.

All rooms have complementary furniture and these three wheels were designed for them. Each one with its characteristics will fulfill its function and will shine in the decoration.

专为配套家具而设 各有干秋 各司其职 闪亮你的家居

实

设

室

#### #4 Complementary Furniture.

Our selected wheels for the cribs are IVY, BOLA and ERI- A room always has some complementary piece of furniture, such as a chest of drawers, a nightstand, a library, a chest of drawers, a trunk and so we could continue much more, for this type of furniture we have developed two very nice, small and functional wheels. Frog 38 and Anna are of the same style and are highly recommended for this type of furniture, both have the option with brake and we offer them in traditional colors such as black, white and

#### #4 配套家具

衣柜,床头柜,书架,收纳柜等配套家具是睡房不可或缺的,对于这类型的配套家 具,我们专门研发了两款简约精致且功能突出的脚轮——小青蛙38和安娜,这两款 脚轮都拥有刹车功能,而且我们还以经典的黑色、白色和灰色作为它们的常规颜 色,时尚且实用,你值得拥有!