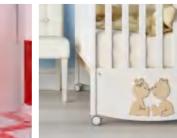

# 感触

In the childcare sector, the cribs are the protagonists and with them their wheels. Although many times we imagine them in the baby's room, it is more likely that the first place they are placed is in the parents' room. Turning the crib into a piece of furniture that is often moved from one place to another, we have designed Erica II, a wheel with a smooth and precise movement and a harmonious design to match the baby's room. We have also designed and manufactured different types of couplings to adapt to the crib you choose, you can check it in our catalog. A wheel for the smallest of the house.

#### #1 Cradle

CA II. All 3 have a common feature, their design, a design that accompanies childcare furniture. Smooth, harmonic and subtle that will fit perfectly in the baby's crib. Ivy and erica II we think them for the most traditional and lovers of colors clear, with details in natural color and the range of colors neutrals and Bola was designed for those who decide more for color, in fact it is one of our wheels with more variety of color than we have, from blue and white to yellow and orange. Your materials are of high quality and have excellent resistance that will allow move your crib without problems.

#### #1 摇篮

我们专门为儿童摇篮而设的脚轮有艾维,波娜和埃里卡Ⅱ、而这三款脚轮都有同一 个特点、那就是它们的设计、它们那完全能融入儿童家具的设计——柔软、和谐、 细腻。艾维、埃里卡II的颜色比较中性、简洁,而波娜的颜色则比较丰富多样,就 像马卡龙一般可爱。至于高质耐用的脚轮材质则让你能安心无忧地移动摇篮。