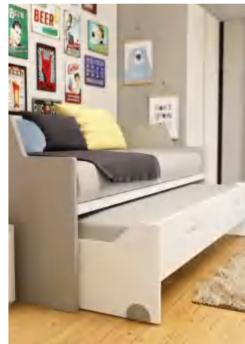

#### #2 Trundle bed.

Do you have 2 or more children and do you use a trundle bed? or a bed from which below can you use drawers to store things? We have a category especially for beds or that type of hidden furniture. Among them, we highlight the Moonlight, the Moonlight II and the Loy, three wheels designed exclusively for moving beds or drawers that with sizes from 25mm adapt to perfection becoming hidden wheels. You can see how it works on our YouTube channel "Robby Casters"

#### #2 儿童床

上面,而下面是用于收纳的小抽屉吗?如果是的话,你可以留意一下我们专门为床 或隐藏家具类型而设计的脚轮,尤其是洛伊家族系列,脚轮尺寸由25mm到60mm, 小巧玲珑, 尺寸多样, 再隐藏也不是问题。到我们的官网了解更多的信息吧!