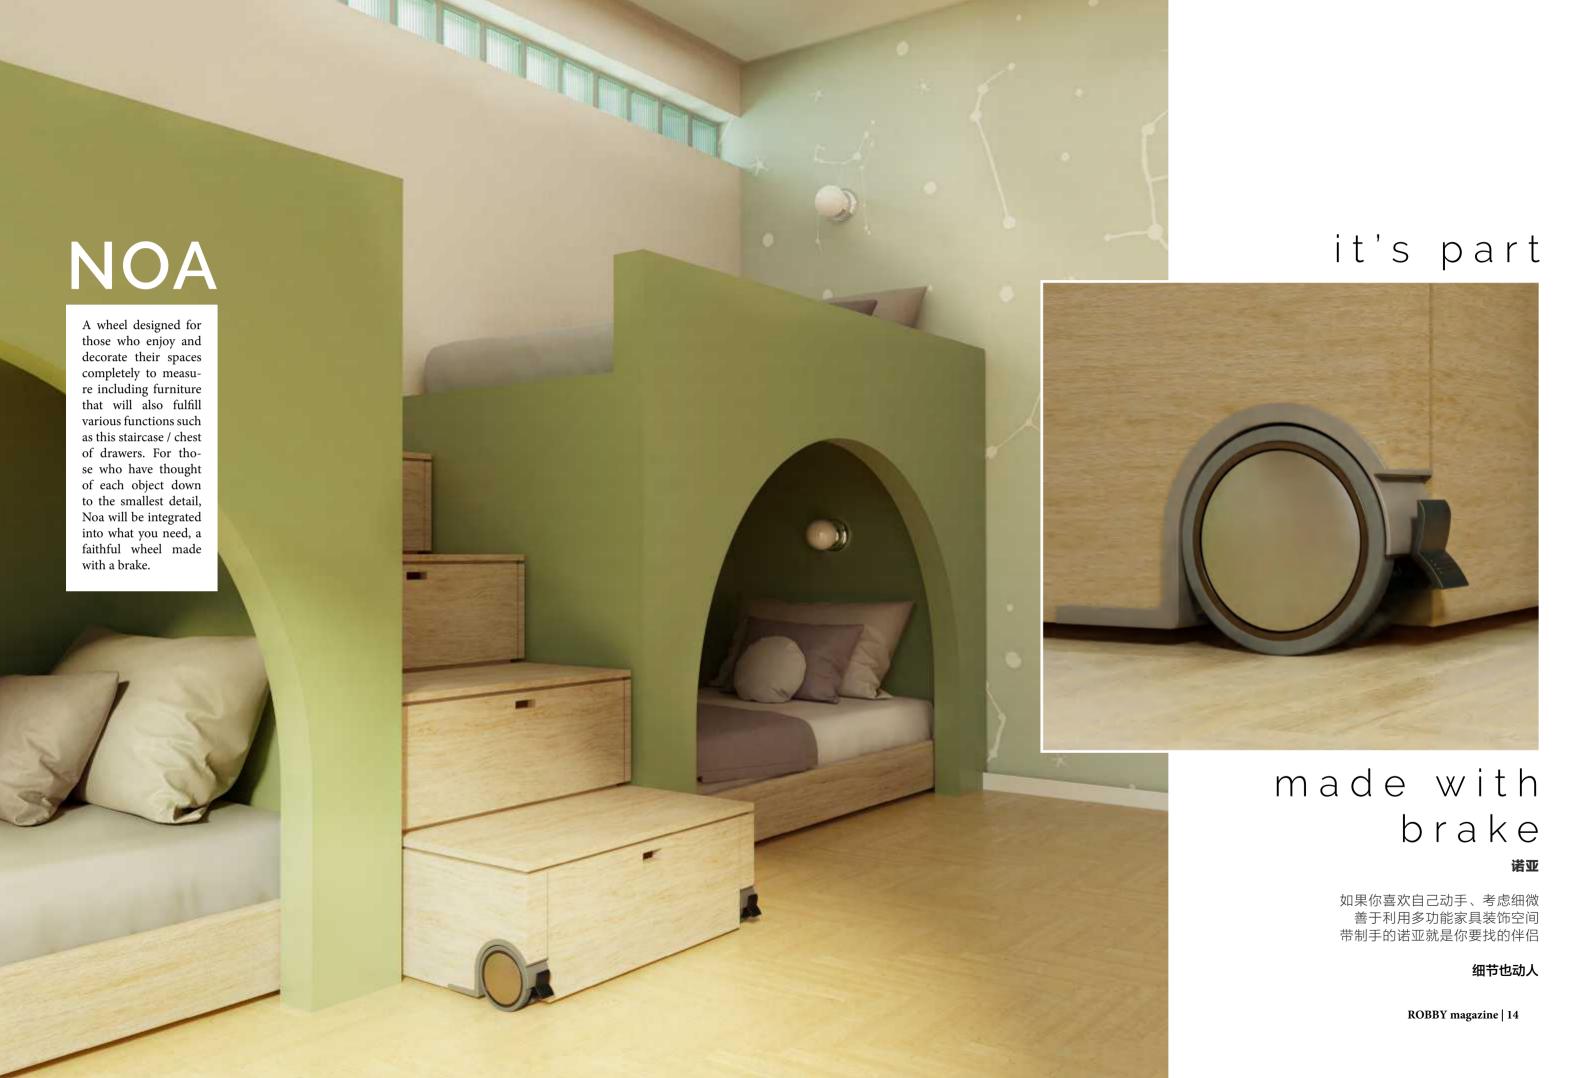

## NOA, FOR DIFFERENT **FURNITURE**

A wheel designed to be integrated into furniture that is made to measure and that usually performs two functions at the same time. 小

> 拥有诺亚的多功能家具 就像拥有七彩的童年 未来可期

> > ROBBY magazine | 02

#### #3 Functional Furniture.

Noa is designed for the most adventurous, for those who know how to play with spaces by transforming them into functional spaces, for those who like a piece of furniture to serve and fulfill several objectives, such as a chest of drawers that can also become wooden stairs for climb to the highest beds or a super high bed that can be transformed into a desk ceiling. A wheel with a brake that will enable or not its movement.

#### #3 多功能家具

如果你爱冒险,善于利用多功能家具玩转空间,"诺亚"将是你的神一般的队友。儿 童床在上面,需要楼梯上落?这楼梯的功能不妨用伸缩的木抽屉来充当吧,配上我 们的带刹车的诺亚,抽屉楼梯的伸缩方便又安全