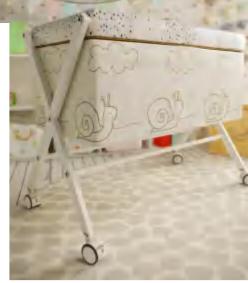

# 感触

In the childcare sector, the cribs are the protagonists and with them their wheels. Although many times we imagine them in the baby's room, it is more likely that the first place they are placed is in the parents' room. Turning the crib into a piece of furniture that is often moved from one place to another, we have designed Erica II, a wheel with a smooth and precise movement and a harmonious design to match the baby's room. We have also designed and manufactured different types of couplings to adapt to the crib you choose, you can check it in our catalog. A wheel for the smallest of the house.

#### #1 Cradle

CA II. All 3 have a common feature, their design, a design that accompanies childcare furniture. Smooth, harmonic and subtle that will fit perfectly in the baby's crib. Ivy and erica II we think them for the most traditional and lovers of colors clear, with details in natural color and the range of colors neutrals and Bola was designed for those who decide more for color, in fact it is one of our wheels with more variety of color than we have, from blue and white to yellow and orange. Your materials are of high quality and have excellent resistance that will allow move your crib without problems.

#### #1 摇篮

我们专门为儿童摇篮而设的脚轮有艾维,波娜和埃里卡Ⅱ、而这三款脚轮都有同一 个特点、那就是它们的设计、它们那完全能融入儿童家具的设计——柔软、和谐、 细腻。艾维、埃里卡II的颜色比较中性、简洁,而波娜的颜色则比较丰富多样,就 像马卡龙一般可爱。至于高质耐用的脚轮材质则让你能安心无忧地移动摇篮。