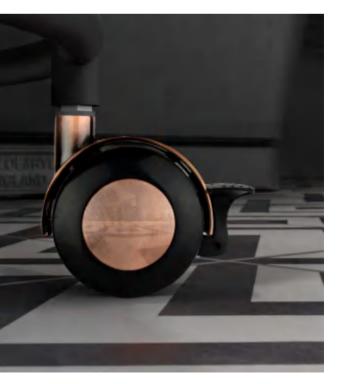

# JASON, VIBRANT AND Elegant

Its main features are its zamak chassis, a special coating for nano environmental protection against mold and moisture, ideal for humid environments.

A wheel that stands out for its vibrant color, in spaces with dark decorations you will achieve a striking effect, since its orange tone will attract attention and in lighter spaces you can make infinite combinations, with wood, more vivid colors and also with other metals. Do you lean more for the classic or for decorating with many colors?

当色彩鲜艳的脚轮遇上色调较深的装饰空间 视觉效果是如此令人惊叹 当锌合金支架和纳米环保电镀涂层结合在一起 防潮防霉是如此简单 红古铜的色调引人注目 而在浅色调的装饰空间中 鲜艳色彩的脚轮则可以与木材、金属等完美结合 经典装饰?多彩装饰?你想好了吗?