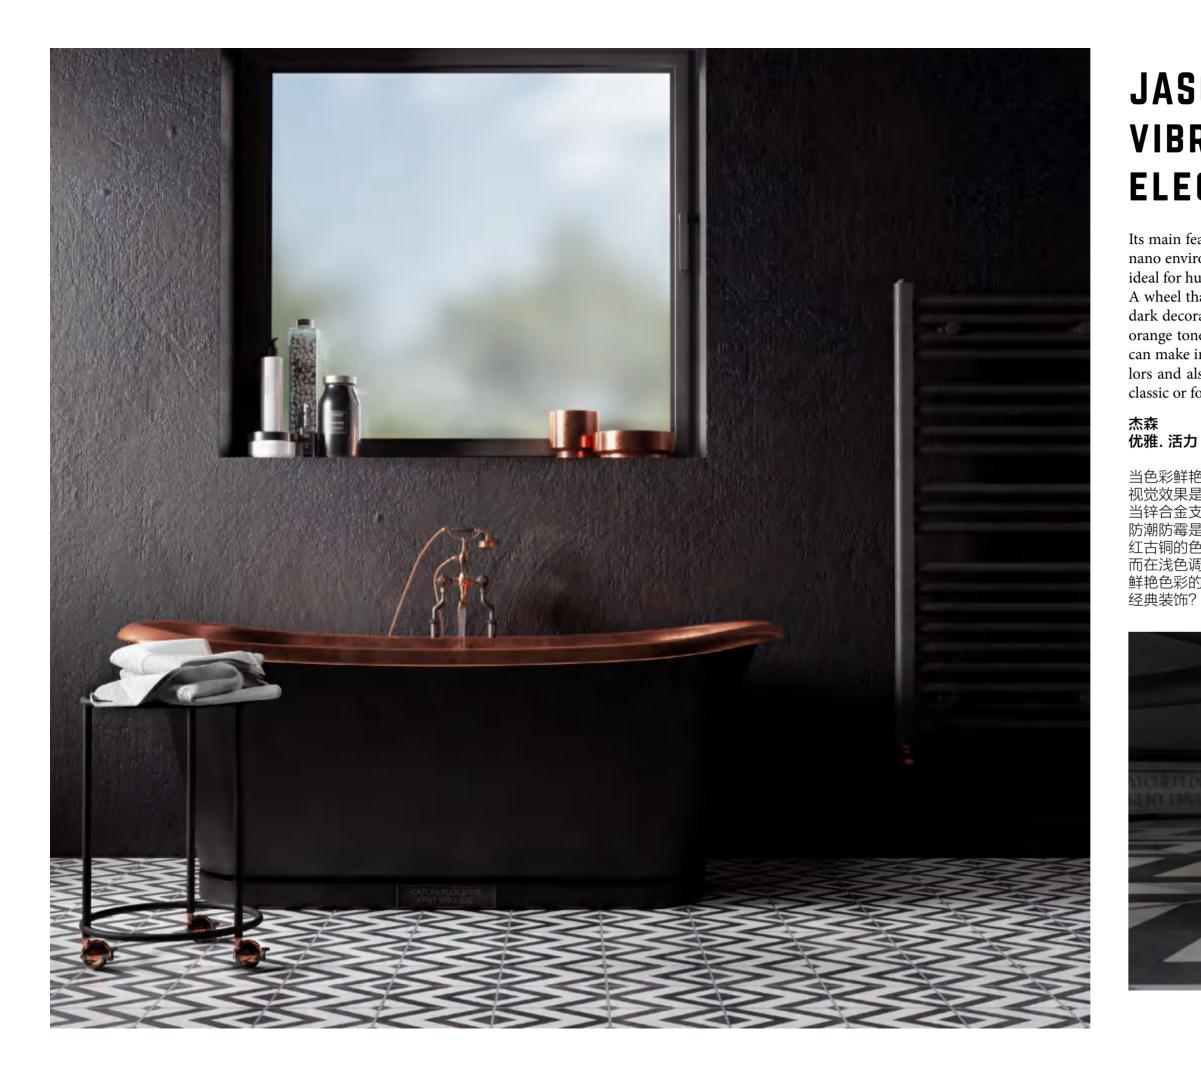

# JASON, VIBRANT AND Elegant

Its main features are its zamak chassis, a special coating for nano environmental protection against mold and moisture, ideal for humid environments.

A wheel that stands out for its vibrant color, in spaces with dark decorations you will achieve a striking effect, since its orange tone will attract attention and in lighter spaces you can make infinite combinations, with wood, more vivid colors and also with other metals. Do you lean more for the classic or for decorating with many colors?

当色彩鲜艳的脚轮遇上色调较深的装饰空间 视觉效果是如此令人惊叹 当锌合金支架和纳米环保电镀涂层结合在一起 防潮防霉是如此简单 红古铜的色调引人注目 而在浅色调的装饰空间中 鲜艳色彩的脚轮则可以与木材、金属等完美结合 经典装饰?多彩装饰?你想好了吗?