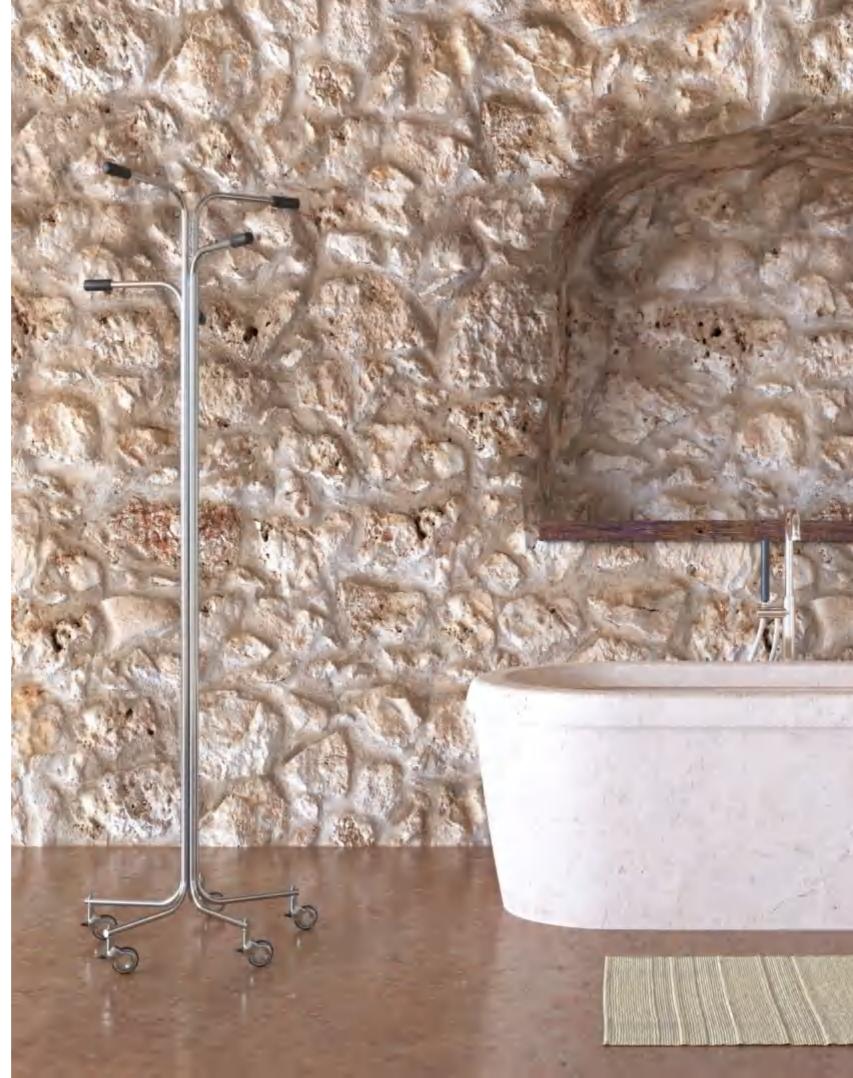

## KING KONG, Shelf Support

A spectacular shelf support, made of stainless steel, with different positions and ideal for humid environments.

304不锈钢制成

- 一对支架 三个角度
- 二个用皮

还适用于潮湿环境

ROBBY magazine | 02

# KING KONG

Do you want to optimize your spaces? An excellent resource are folding or wheeled furniture, with them your spaces can be continuously transformed into whatever you want. Use our King Kong stainlesssteel support wherever you want, perfect for humid environments and choose between its two positions 90° and 60°.

How powerful King Kong looks, that is thanks to its 304 stainless steel that makes it incredibly strong and resistant. It can support up to 100kg!

#### 金刚支架

想优化空间却无从下手? 不妨考虑一下为空间转变 而设计的折叠家具或带脚轮的家具吧 比360°转变更厉害的是我们那 0°,60°,90°都能驾驭得到的金刚支架 潮湿环境? 没难度! 金刚之所以强大 是因为它由 304 不锈钢组成 100 公斤的承重? 没难度!

凭着独特的工艺和设计 改变世界对中国 产品的不良印象