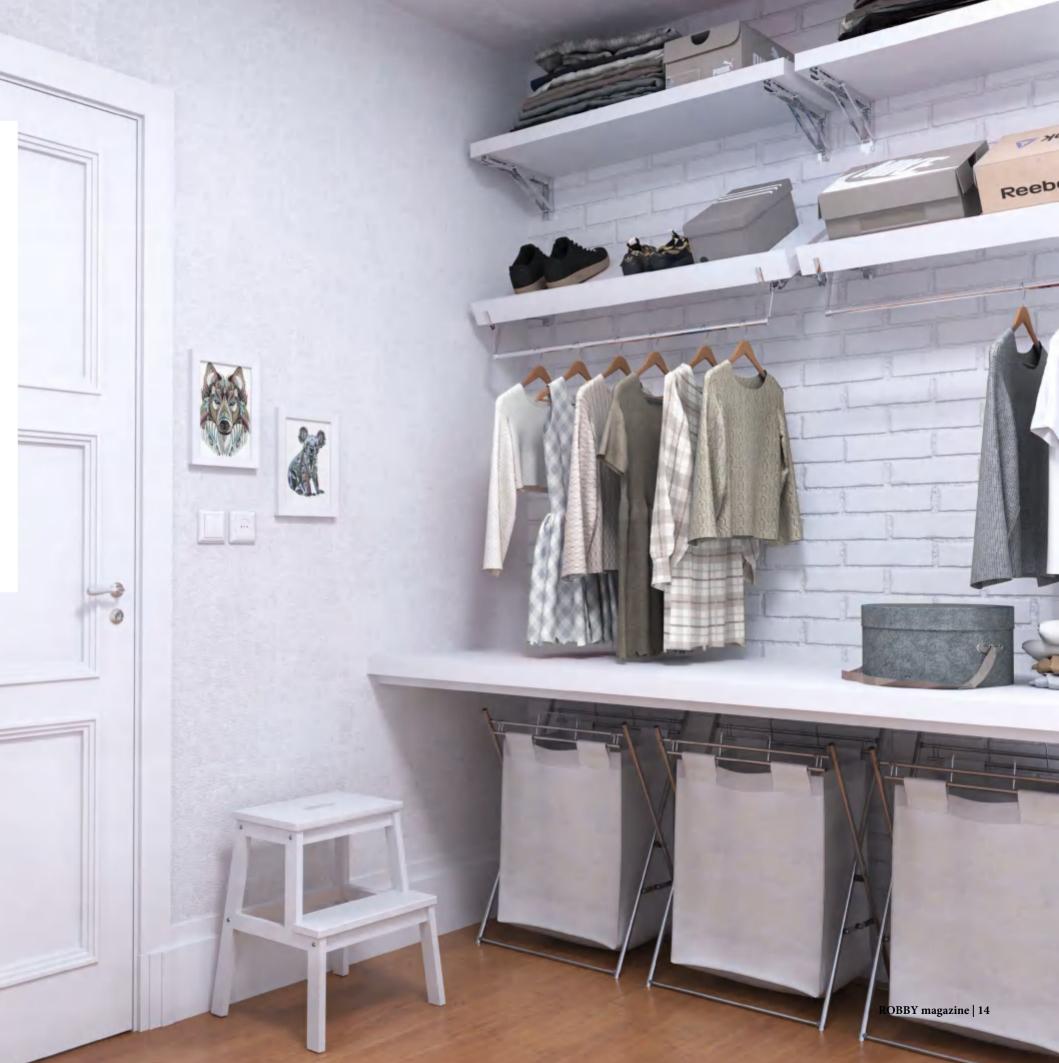

# **S**TIPS FOR BATHROOM FURNITURE 选择卫浴家具的5个贴士

There is a great variety in the world of furniture and that also applies to auxiliary bathroom furniture. Every year we find new trends and new ways to decorate our bathrooms, so we will talk about choosing the best auxiliary furniture with wheels that in addition to decorating our space will facilitate our day to day.

#### 家具世界,种类繁多,当中也涉及到卫浴辅助家具。面 对每年不一样的卫浴装饰新趋势、新风格,在这里我们 会讲讲如何选好带脚轮的卫浴辅助家具,因为它不仅能 装饰我们的家居,还能给我们的日常生活带来便利。

#### #1 The available space.

From this we can see which auxiliary furniture is best suited to our bathroom and our needs. If we have little space then it is best to decorate with a small piece of furniture that does not take up much space and that has wheels to move it according to your needs, in which we can store some bath products or supplies reserves.

#### #1 善用家具配合空间

我们可以善用家具来配合我们的卫浴空间及需要。如果 我们的卫浴空间比较小,那么最好是选择一些小巧的, 而且是带脚轮的辅助家具,在家具上可以放上一些沐浴 乳等个人护理用品,这样就可以按照个人所需来移动家 具了。

#### #2 The functionality.

If it is a piece of furniture that we are going to use to put beauty products, personal hygiene products that we use every day, the ideal would be to find a piece of furniture that is comfortable and that can be easily organized, if instead we are thinking of using it only as decoration We will look for an important design that contributes to the decoration of the bathroom.

#### #2 注重功能实用性

如果我们是把每天都用到的化妆物品,个人护理用品放 在辅助家具上的,那么这家具则需要比较简便,而且是 容易组装的,相反,如果我们只是想把辅助家具作为空 间的装饰,那么设计配合卫浴空间的装饰风格则显得异 常重要。