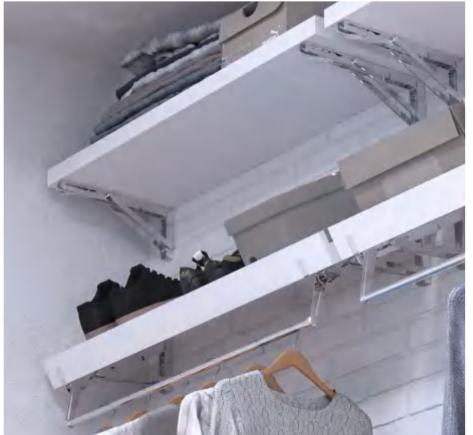

## KING KONG, Shelf Support

A spectacular shelf support, made of stainless steel, with different positions and ideal for humid environments.

304不锈钢制成

- 一对支架 三个角度
- 二个用皮

还适用于潮湿环境

ROBBY magazine | 02

# KING KONG

Do you want to optimize your spaces? An excellent resource are folding or wheeled furniture, with them your spaces can be continuously transformed into whatever you want. Use our King Kong stainlesssteel support wherever you want, perfect for humid environments and choose between its two positions 90° and 60°.

How powerful King Kong looks, that is thanks to its 304 stainless steel that makes it incredibly strong and resistant. It can support up to 100kg!

#### 金刚支架

想优化空间却无从下手? 不妨考虑一下为空间转变 而设计的折叠家具或带脚轮的家具吧 比360°转变更厉害的是我们那 0°,60°,90°都能驾驭得到的金刚支架 潮湿环境? 没难度! 金刚之所以强大 是因为它由 304 不锈钢组成 100 公斤的承重? 没难度!

凭着独特的工艺和设计 改变世界对中国 产品的不良印象